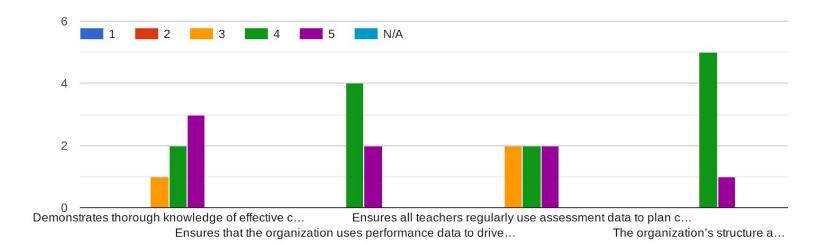

# AEA Superintendent Evaluation Results 2020/2021

Completed anonymously by the AEA Board of Trustees in January, 2021

- 1 = Unsatisfactory
- 2 = Some Expectations Met
- 3 = Meets Expectations
- 4 = Exceeds Expectations
- 5 = Far Exceeds Expectations
- N/A = Not Applicable

1) Demonstrates integrity



#### 2) Cultivates a culture of excellence



#### 3) Drives academic excellence/student performance



## 4) Leads the educational program



# 5) Develops and leads staff



# 6) Manages organizational compliance and administration



## 7) Builds and maintains family satisfaction



## 8) Manages financial performance



## 9) Actively promotes the organization and ensures adequate resources



#### 10) Ensures adequate facilities



#### 11) Partners with the Board



Helps to facilitate the Board's governance, composition and c... With input from the board, ens...