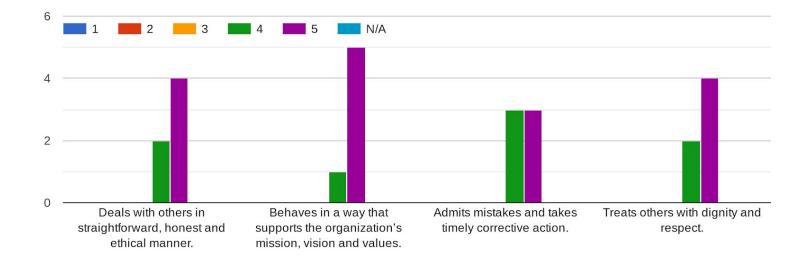

# AEA Superintendent Evaluation Results 2020/2021

Completed anonymously by the AEA Board of Trustees in January, 2021

- 1 = Unsatisfactory
- 2 = Some Expectations Met
- 3 = Meets Expectations
- 4 = Exceeds Expectations
- 5 = Far Exceeds Expectations
- N/A = Not Applicable

1) Demonstrates integrity



#### 2) Cultivates a culture of excellence



#### 3) Drives academic excellence/student performance



## 4) Leads the educational program



# 5) Develops and leads staff



# 6) Manages organizational compliance and administration



## 7) Builds and maintains family satisfaction



## 8) Manages financial performance



## 9) Actively promotes the organization and ensures adequate resources



#### 10) Ensures adequate facilities



#### 11) Partners with the Board



Helps to facilitate the Board's governance, composition and c... With input from the board, ens...