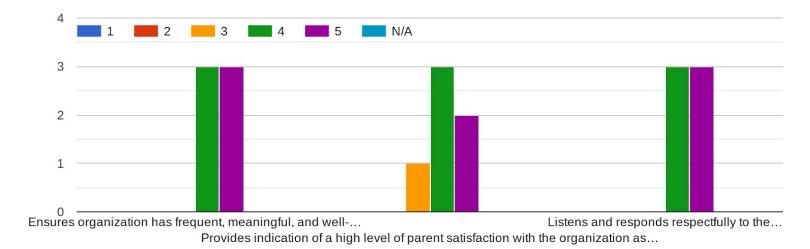

# AEA Superintendent Evaluation Results 2020/2021

Completed anonymously by the AEA Board of Trustees in January, 2021

- 1 = Unsatisfactory
- 2 = Some Expectations Met
- 3 = Meets Expectations
- 4 = Exceeds Expectations
- 5 = Far Exceeds Expectations
- N/A = Not Applicable

1) Demonstrates integrity



#### 2) Cultivates a culture of excellence



#### 3) Drives academic excellence/student performance



## 4) Leads the educational program



# 5) Develops and leads staff



# 6) Manages organizational compliance and administration



## 7) Builds and maintains family satisfaction



## 8) Manages financial performance



## 9) Actively promotes the organization and ensures adequate resources



#### 10) Ensures adequate facilities



#### 11) Partners with the Board



Helps to facilitate the Board's governance, composition and c... With input from the board, ens...