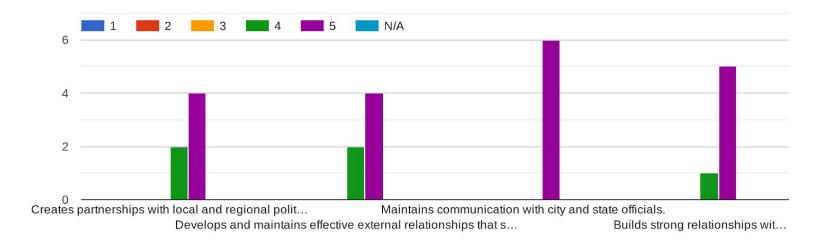

# AEA Superintendent Evaluation Results 2020/2021

Completed anonymously by the AEA Board of Trustees in January, 2021

- 1 = Unsatisfactory
- 2 = Some Expectations Met
- 3 = Meets Expectations
- 4 = Exceeds Expectations
- 5 = Far Exceeds Expectations
- N/A = Not Applicable

1) Demonstrates integrity



#### 2) Cultivates a culture of excellence



#### 3) Drives academic excellence/student performance



## 4) Leads the educational program



# 5) Develops and leads staff



# 6) Manages organizational compliance and administration



## 7) Builds and maintains family satisfaction



## 8) Manages financial performance



## 9) Actively promotes the organization and ensures adequate resources



#### 10) Ensures adequate facilities



#### 11) Partners with the Board



Helps to facilitate the Board's governance, composition and c... With input from the board, ens...