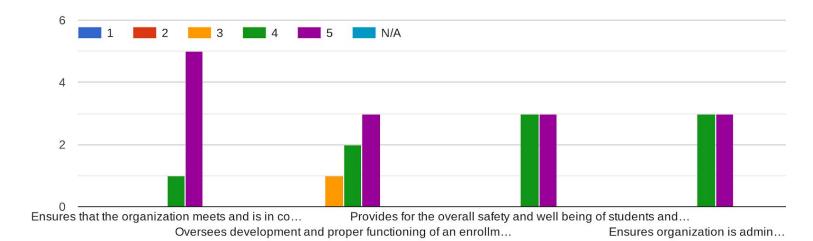

# AEA Superintendent Evaluation Results 2020/2021

Completed anonymously by the AEA Board of Trustees in January, 2021

- 1 = Unsatisfactory
- 2 = Some Expectations Met
- 3 = Meets Expectations
- 4 = Exceeds Expectations
- 5 = Far Exceeds Expectations
- N/A = Not Applicable

1) Demonstrates integrity



#### 2) Cultivates a culture of excellence



#### 3) Drives academic excellence/student performance



## 4) Leads the educational program



# 5) Develops and leads staff



# 6) Manages organizational compliance and administration



## 7) Builds and maintains family satisfaction



## 8) Manages financial performance



## 9) Actively promotes the organization and ensures adequate resources



#### 10) Ensures adequate facilities



#### 11) Partners with the Board



Helps to facilitate the Board's governance, composition and c... With input from the board, ens...