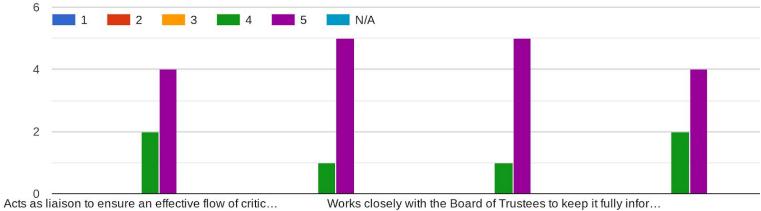

#### 11) Partners with the Board

Helps to facilitate the Board's governance, composition and c... With input from the board, ens...