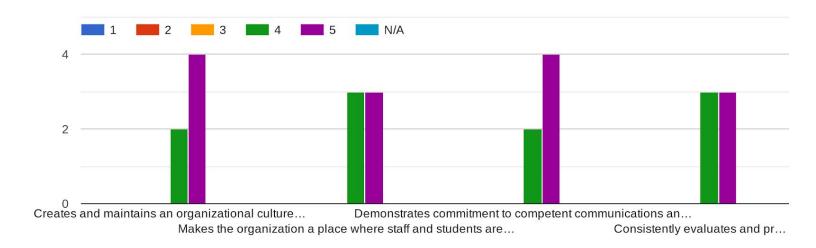

# AEA Superintendent Evaluation Results 2020/2021

Completed anonymously by the AEA Board of Trustees in January, 2021

- 1 = Unsatisfactory
- 2 = Some Expectations Met
- 3 = Meets Expectations
- 4 = Exceeds Expectations
- 5 = Far Exceeds Expectations
- N/A = Not Applicable

1) Demonstrates integrity



#### 2) Cultivates a culture of excellence



#### 3) Drives academic excellence/student performance



## 4) Leads the educational program



# 5) Develops and leads staff



# 6) Manages organizational compliance and administration



## 7) Builds and maintains family satisfaction



## 8) Manages financial performance



## 9) Actively promotes the organization and ensures adequate resources



#### 10) Ensures adequate facilities



#### 11) Partners with the Board



Helps to facilitate the Board's governance, composition and c... With input from the board, ens...