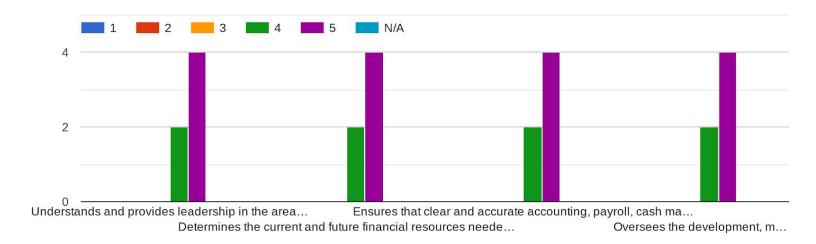

# AEA Superintendent Evaluation Results 2020/2021

Completed anonymously by the AEA Board of Trustees in January, 2021

- 1 = Unsatisfactory
- 2 = Some Expectations Met
- 3 = Meets Expectations
- 4 = Exceeds Expectations
- 5 = Far Exceeds Expectations
- N/A = Not Applicable

1) Demonstrates integrity



#### 2) Cultivates a culture of excellence



#### 3) Drives academic excellence/student performance



## 4) Leads the educational program



# 5) Develops and leads staff



# 6) Manages organizational compliance and administration



## 7) Builds and maintains family satisfaction



## 8) Manages financial performance



## 9) Actively promotes the organization and ensures adequate resources



#### 10) Ensures adequate facilities



#### 11) Partners with the Board



Helps to facilitate the Board's governance, composition and c... With input from the board, ens...