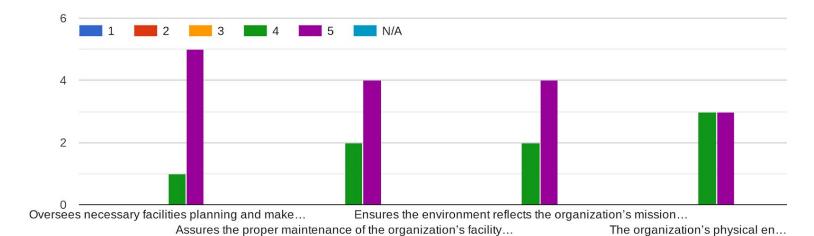

# AEA Superintendent Evaluation Results 2020/2021

Completed anonymously by the AEA Board of Trustees in January, 2021

- 1 = Unsatisfactory
- 2 = Some Expectations Met
- 3 = Meets Expectations
- 4 = Exceeds Expectations
- 5 = Far Exceeds Expectations
- N/A = Not Applicable

1) Demonstrates integrity



#### 2) Cultivates a culture of excellence



#### 3) Drives academic excellence/student performance



## 4) Leads the educational program



# 5) Develops and leads staff



# 6) Manages organizational compliance and administration



## 7) Builds and maintains family satisfaction



## 8) Manages financial performance



## 9) Actively promotes the organization and ensures adequate resources



#### 10) Ensures adequate facilities



#### 11) Partners with the Board



Helps to facilitate the Board's governance, composition and c... With input from the board, ens...