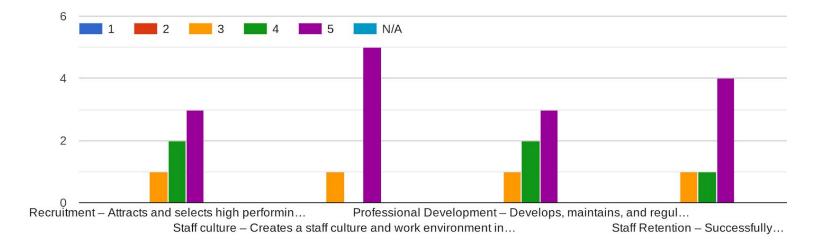

# AEA Superintendent Evaluation Results 2020/2021

Completed anonymously by the AEA Board of Trustees in January, 2021

- 1 = Unsatisfactory
- 2 = Some Expectations Met
- 3 = Meets Expectations
- 4 = Exceeds Expectations
- 5 = Far Exceeds Expectations
- N/A = Not Applicable

1) Demonstrates integrity



#### 2) Cultivates a culture of excellence



#### 3) Drives academic excellence/student performance



## 4) Leads the educational program



# 5) Develops and leads staff



# 6) Manages organizational compliance and administration



## 7) Builds and maintains family satisfaction



## 8) Manages financial performance



## 9) Actively promotes the organization and ensures adequate resources



#### 10) Ensures adequate facilities



#### 11) Partners with the Board



Helps to facilitate the Board's governance, composition and c... With input from the board, ens...